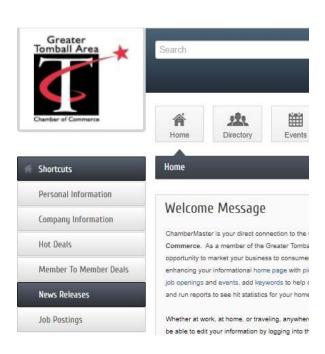

### When you log into your account, you will see this screen:

\*If you do not have your account set up and need the chamber to send you an email to have you set one up, please reach out to admin@tomballchamber.org or call 281.351.7222

From this page you can choose what you would like to update and/or post. You can update your personal and company information as well as post information for the public and other members to see.

The next few pages provide steps to adding Hot Deals, Member to Member Deals, News Releases, Hot Deals, Job Postings and Events. You can even submit Referrals for our staff to reach out to for membership.