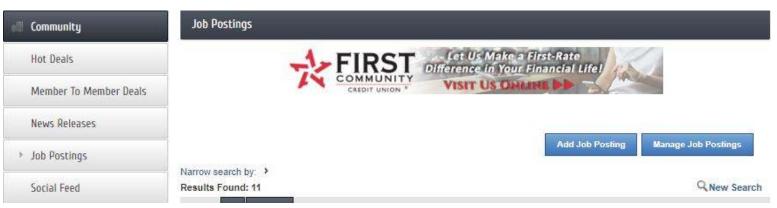

### **Job Postings**

Post the jobs you're looking to fill!

1. Click on Job Postings Shortcut on the left side of the screen.

Shortcuts

Personal Information

**Company Information** 

Hot Deals

Member To Member Deals

Whether at work, at home, or traveling, anywhere t be able to edit your information by logging into the questions regarding this site please contact your G

2. To Add a Job – Click Add Job Posting Button To Manage your Existing Job Posting – Click Manage Job Postings