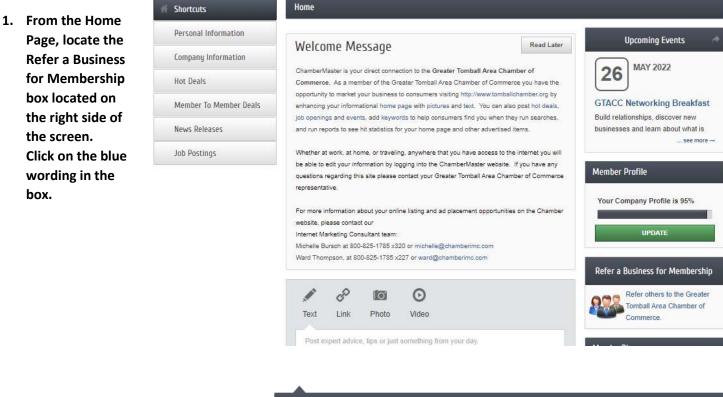

### **Referrals**

We love getting referrals! If you feel we should reach out to a business about chamber membership, please let us know!

2. Complete the information and hit the Submit button.

A chamber staff member will reach out via the information provided.

### Home

Refer a Business for Membership

We appreciate your referral of prospective members. Please provide the information below and we will be in contact with them regarding the benefits of Greater Tomball Area Chamber of Commerce membership. Thank you!